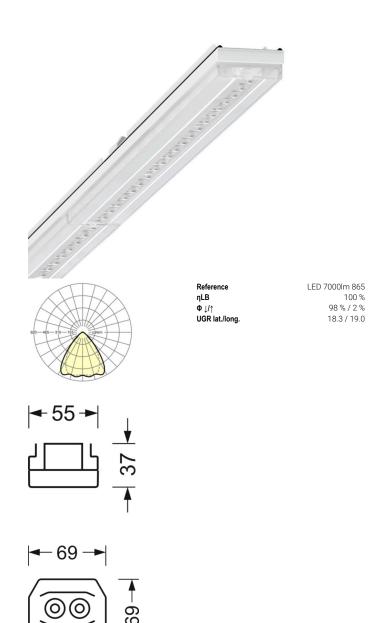

### LIGHTING TECHNOLOGY

| Placement                     | LED, Colour rendering/Light colour CRI ≥              |
|-------------------------------|-------------------------------------------------------|
|                               | 80 / 6500K                                            |
| Colour tolerance (MacAdam)    | 3SDCM                                                 |
| Nominal luminous flux         | 6609lm                                                |
| LED service life              | 50000h L80/B10 (Tq 35°C), 70000h<br>L80/B50 (Tq 35°C) |
| Luminaire luminous efficiency | 185lm/W                                               |
| Beam angle                    | 80° (C0) / 75 ° (C90)                                 |
| UGR lat./long.                | 18.3 / 19.0                                           |

## **MECHANICS**

| Housing colour       |         | traffic white RAL 9016                             |
|----------------------|---------|----------------------------------------------------|
| Dimensions (LxWxI    | H/DxH)  | 2299mm x 55mm x 37mm                               |
| Weight (net)         |         | 2.2kg                                              |
| Type of installation |         | Mounting rail system installation, Light structure |
| Dimensions           |         |                                                    |
| L                    | 2299 mm | Length                                             |
| В                    | 55 mm   | Width                                              |
| H                    | 37 mm   | Height                                             |